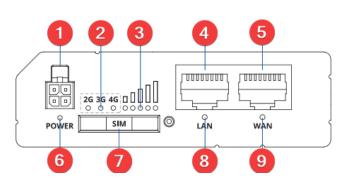

### 4.1 Front view

- 1. Power supply
- 2. Type of mobile signal
- 3. Signals strength
- 4. LAN port
- 5.. WAN port
- 6. . Power LED
- 7. . SIM slot
- 8. . LAN LED
- 9. . WAN LED