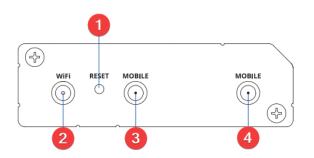

## 4.2 Rear view

Reset button

1.

4.

- 2. WIFI Antennas (Female)
- 3. Mobile radio antenna AUX (Female)
  - Mobile radio antenna Main (Female)